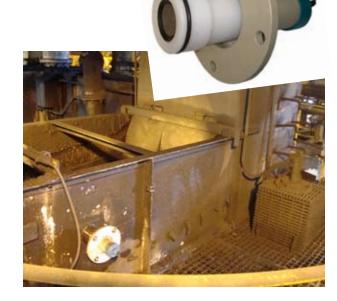

## Application problem:

A large export coal mine had problems with microwave and admittance probes on blocked chute applications because of high dielectric magnetite build-up, coal fines build-up etc.

Applications included wet screens, transfer chutes, crushers, apron feeders etc.

#### Solution:

We used the automatic cleaning acoustic Gladiator switch that removed build-up and was not affected by the high dielectric environment. The acoustic switch is a dual transducer system unaffected by vibration, dust, water, high dielectric atmospheres. It comes with UHMW and titanium wear plates.

### Ordering information:

GSASUS Gladiator Remote Amplifier AWRT-JB-01 Special Junction Box AWRT20T4XXXC15AS Transducers - Teflon face AWRT15Y4XXXC15AS Transducers - Titanium face