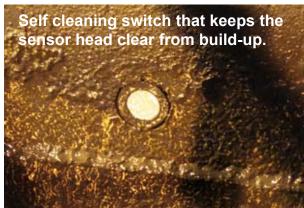

#### Solution:

We used the automatic cleaning acoustic Gladiator switch that removed build-up and was not affected by the high dielectric environment. The acoustic switch is a dual transducer system unaffected by vibration, dust, water, high dielectric atmospheres. It comes with UHMW and titanium wear plates.